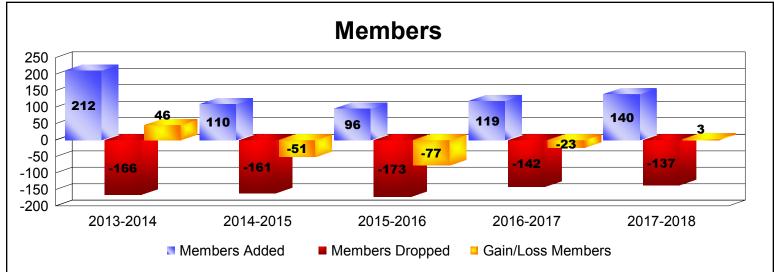

District 11 E1 As of June 2018 Cumulative

| Year      | New<br>Clubs | Dropped<br>Clubs | Gain/<br>Loss<br>Clubs | New<br>Members | Charter<br>Members | Reinstate<br>Members | Transfer<br>Members | Total<br>Member<br>Added | Total<br>Members<br>Dropped | Gain/<br>Loss<br>Members |
|-----------|--------------|------------------|------------------------|----------------|--------------------|----------------------|---------------------|--------------------------|-----------------------------|--------------------------|
| 2013-2014 | 2            | -1               | 1                      | 134            | 50                 | 11                   | 17                  | 212                      | -166                        | 46                       |
| 2014-2015 | 0            | -1               | -1                     | 102            | 1                  | 4                    | 3                   | 110                      | -161                        | -51                      |
| 2015-2016 | 0            | -2               | -2                     | 86             | 3                  | 6                    | 1                   | 96                       | -173                        | -77                      |
| 2016-2017 | 0            | 0                | 0                      | 109            | 0                  | 6                    | 4                   | 119                      | -142                        | -23                      |
| 2017-2018 | 0            | 0                | 0                      | 125            | 0                  | 9                    | 6                   | 140                      | -137                        | 3                        |
| Average   | 0            | -1               | 0                      | 111            | 11                 | 7                    | 6                   | 135                      | -156                        | -20                      |