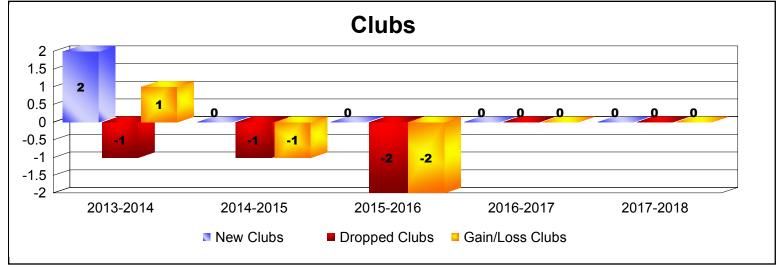

District 11 E1 As of June 2018 Cumulative

| Year      | New<br>Clubs | Dropped<br>Clubs | Gain/<br>Loss<br>Clubs | New<br>Members | Charter<br>Members | Reinstate<br>Members | Transfer<br>Members | Total<br>Member<br>Added | Total<br>Members<br>Dropped | Gain/<br>Loss<br>Members |
|-----------|--------------|------------------|------------------------|----------------|--------------------|----------------------|---------------------|--------------------------|-----------------------------|--------------------------|
| 2013-2014 | 2            | -1               | 1                      | 134            | 50                 | 11                   | 17                  | 212                      | -166                        | 46                       |
| 2014-2015 | 0            | -1               | -1                     | 102            | 1                  | 4                    | 3                   | 110                      | -161                        | -51                      |
| 2015-2016 | 0            | -2               | -2                     | 86             | 3                  | 6                    | 1                   | 96                       | -173                        | -77                      |
| 2016-2017 | 0            | 0                | 0                      | 109            | 0                  | 6                    | 4                   | 119                      | -142                        | -23                      |
| 2017-2018 | 0            | 0                | 0                      | 125            | 0                  | 9                    | 6                   | 140                      | -137                        | 3                        |
| Average   | 0            | -1               | 0                      | 111            | 11                 | 7                    | 6                   | 135                      | -156                        | -20                      |